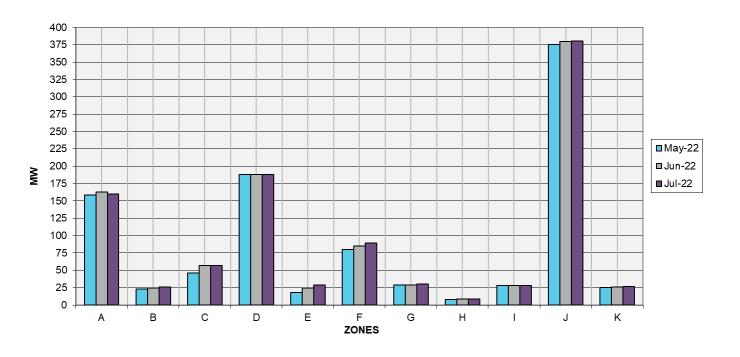

#### SCR UCAP MW Availability Monthly Comparison

May 2022, June 2022, & July 2022

### SCR Enrollment for July 2022

| Special Case Resources UCAP Available for ICAP Auction |           |  |  |  |  |
|--------------------------------------------------------|-----------|--|--|--|--|
| Zone                                                   | MW (UCAP) |  |  |  |  |
| Α                                                      | 159.9     |  |  |  |  |
| В                                                      | 25.8      |  |  |  |  |
| С                                                      | 56.8      |  |  |  |  |
| D                                                      | 188.4     |  |  |  |  |
| E                                                      | 28.6      |  |  |  |  |
| F                                                      | 89.7      |  |  |  |  |
| G                                                      | 30.2      |  |  |  |  |
| Н                                                      | 8.6       |  |  |  |  |
| 1                                                      | 28.5      |  |  |  |  |
| J                                                      | 380.7     |  |  |  |  |
| K                                                      | 26.6      |  |  |  |  |
| Total                                                  | 1023.8    |  |  |  |  |