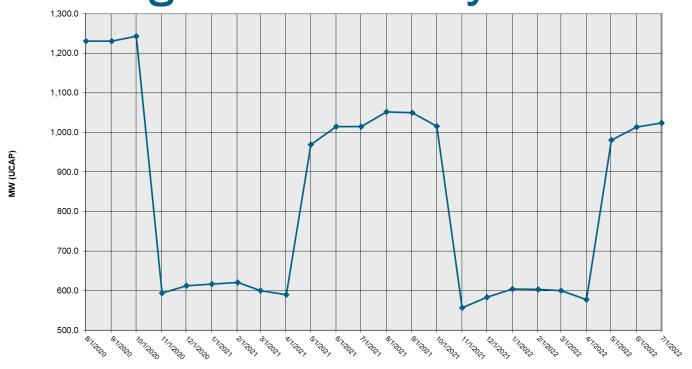

| 28.6      |  |  |  |  |
| F                                                      | 89.7      |  |  |  |  |
| G                                                      | 30.2      |  |  |  |  |
| Н                                                      | 8.6       |  |  |  |  |
| 1                                                      | 28.5      |  |  |  |  |
| J                                                      | 380.7     |  |  |  |  |
| K                                                      | 26.6      |  |  |  |  |
| Total                                                  | 1023.8    |  |  |  |  |



#### SCR UCAP MW Availability Monthly Comparison

May 2022, June 2022, & July 2022





## UCAP MW Available by Month August 2020 – July 2022



New York ISO

## Expected MW for Scarcity Pricing July 2022 – Prior to Close of Partial Sales

| Month     | Zone | Expected Mandatory SCR<br>MW | Expected Voluntary<br>SCR MW | Expected EDRP<br>MW |
|-----------|------|------------------------------|------------------------------|---------------------|
| July 2022 | A    | 193.1                        | 83.3                         | 0.0                 |
| July 2022 | В    | 24.9                         | 10.7                         | 0.0                 |
| July 2022 | С    | 77.4                         | 27.3                         | 0.0                 |
| July 2022 | D    | 133.2                        | 55.6                         | 0.0                 |
| July 2022 | Ε    | 24.5                         | 9.2